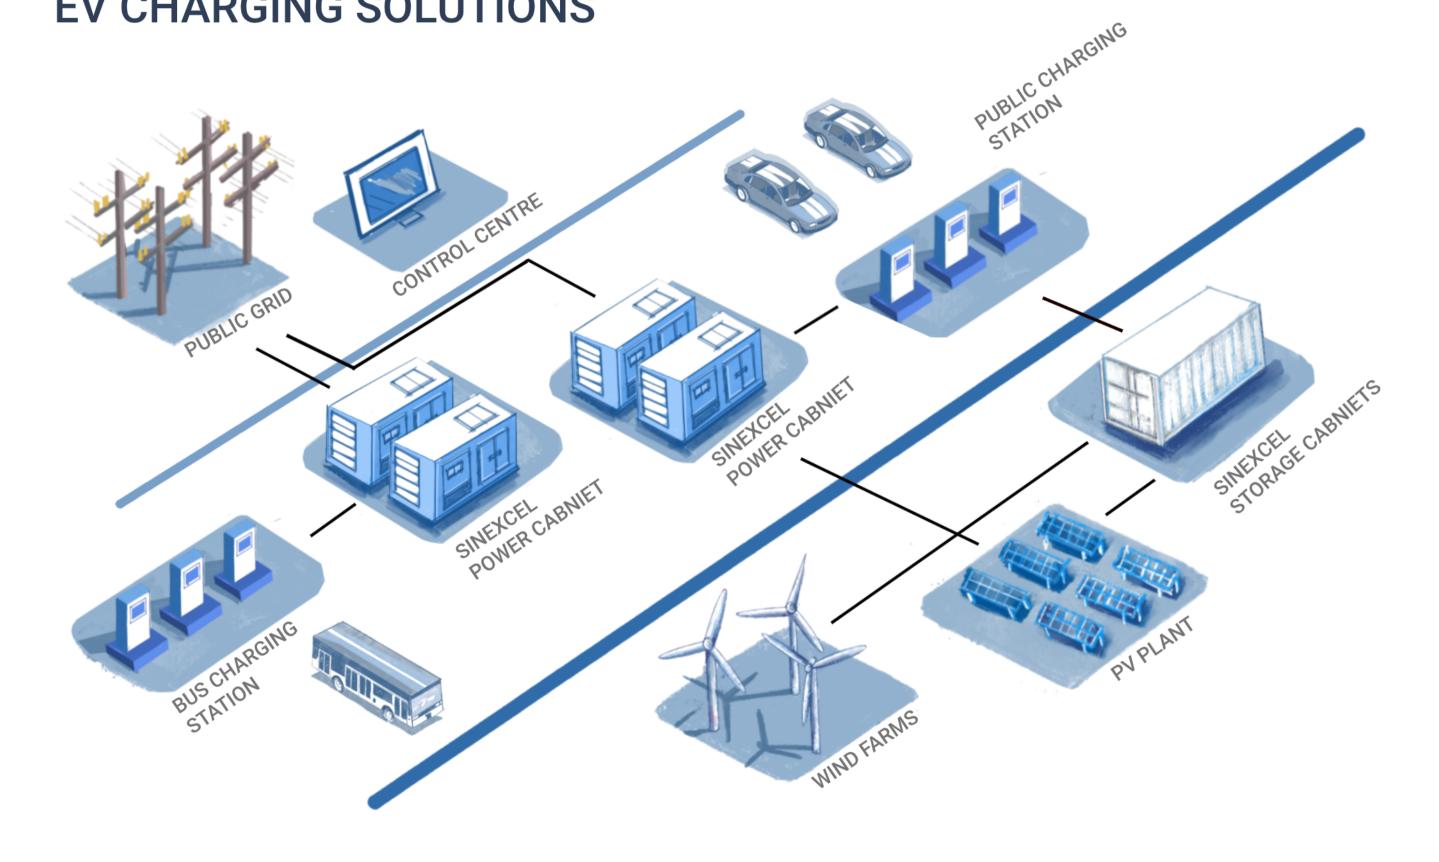

above 50°C

## DIMENSIONS

W1000\*D700\*H2000

#### Sinexcel ·



## BENEFITS AT A GLANCE >>>

## **SPECIFICATIONS**

Power Factor: 0.99 Communication protocol: OCPP1.6J/2.0(Upgrade) Humidity: 5%~95% Altitude: <2000m **Cooling method: Air Cooling** Standard: IEC 61851/ IEC 62196



### Smart charging

Intelligent control of power module startup, high conversion efficiency, reducing operator investment.

Using constant power technology, Highest voltage range up to 1000V, Upgradable to newest standards.

## **...**\*

### Flexible and convenient

Various product configuration options Full scale from 60 to 160 kW For profitability & charging experience.



Excellent product quality Long-life components.

## **Now and Future Winners**

Robust metal construction

## **EV CHARGING SOLUTIONS**



## SUCCESSFUL CASES

Compatible with the vast majority of voltage platforms and vehicle charging requirement from now to future.



**Public Charging Station** 



Xin'an Park charging Station





**BP Public Charging Station** 



## **ABOUT SINEXCEL**



800+ EMPLOYEES With 200+ R&D engineers.



## 10+YEARS

Since 2010, Sinexcel focus on R&D and production of EV charger module.



**PUBLIC LISTED** 

Stock Code: 300693, Growth Enterprise Market of China.

## **BUSINESS & OFFICES**



EV CHARGER MODULE 330000+

EV FAST CHARGERS 20000+

COUNTRIES 50+





## **GLOBAL APPLICATIONS**

20KW EV Charger Module adaptation temperature range: -30°C to 50°C

#### **Pan-America Service**

&Support Silicon Valley,California,US

# Sinexcel

Tel: +86-0755-8651158 Fax:0755-86513100 Website:http"//en