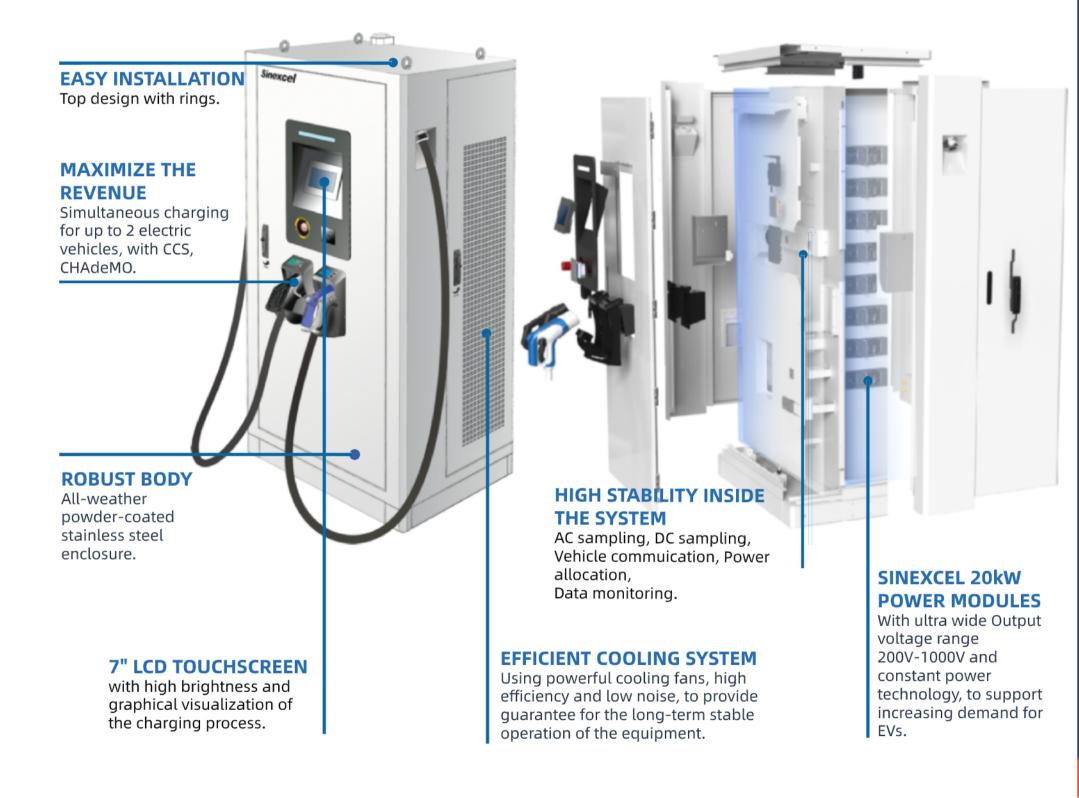

## SUPER ROBUST BODY AND LATEST STRUCTURAL DESIGN

Stainless steel body with IP55 protection, to ensure that the SEC-series is weatherproof. The technology inside the body ensures. that the SEC-series is future proof.

## **UP TO TWO VEHICLES CHARGING AT THE SAME TIME**

Realize real-time power intelligent dynamic

### Smart charging

Intelligent control of power module startup, high conversion efficiency, reducing operator investment.

Using constant power technology, Highest voltage range up to 1000V, Upgradable to newest standards.

### Flexible and convenient

Various product configuration options Full scale from 60 to 160 kW For profitability & charging experience.

Excellent product quality Long-life components.