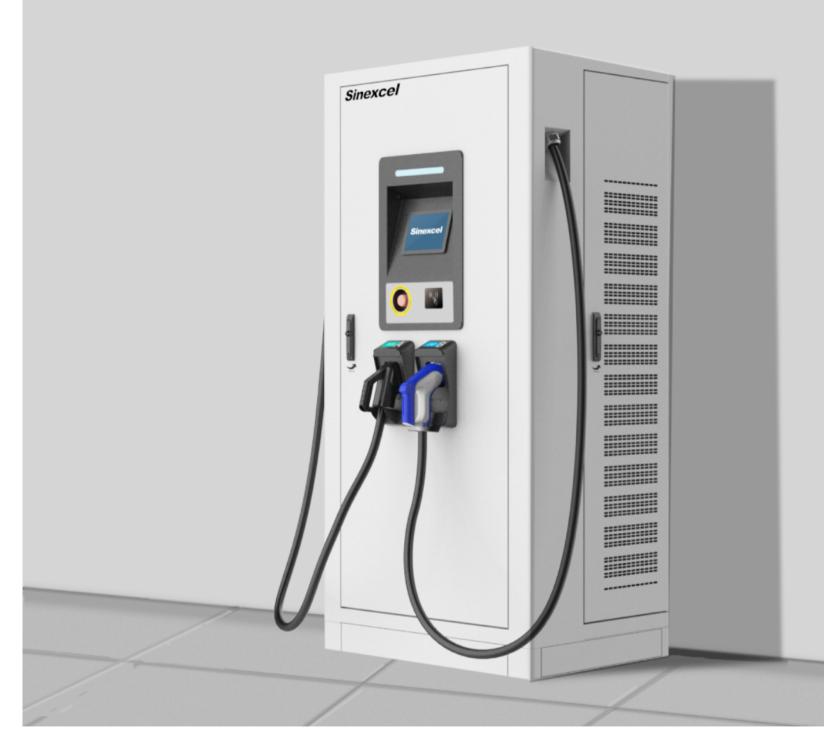

Sinexcel SEC Series is a modular and scalable fast charging station for electric cars, Using advanced power electronics technology, flexible configuration of double connectors, Meet the mainstream cars demand.

## **UP TO TWO VEHICLES CHARGING AT THE SAME TIME**

Realize real-time power intelligent dynamic