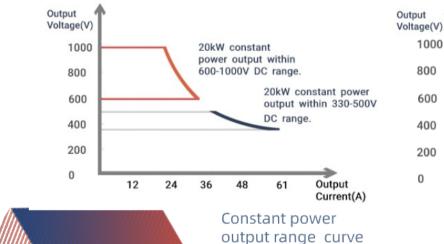

## **CONSTANT POWER TECHNOLOGY & ULTRA WIDE OUTPUT VOLTAGE RANGE TO MAXIMIZE OPERATING BENEFITS**.

02

0

CHARGING TECHNOLOGY

330-500V, 600-1000V Constant power output segment, Super energy 100% output, to maximize charging revenue.

Output voltage range

### Smart charging

Intelligent control of power module startup, high conversion efficiency, reducing operator investment.

Using constant power technology, Highest voltage range up to 1000V, Upgradable to newest standards.